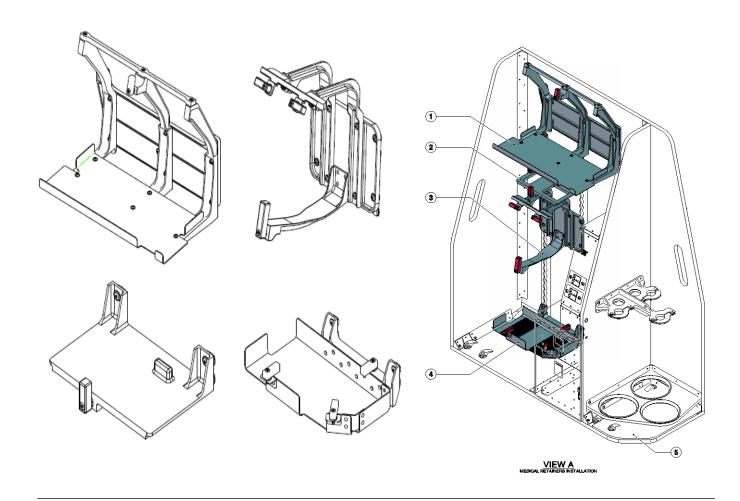

## **Retainers for Medical Device**

|   | p/n                    | Retainer                | Max<br>Weight |
|---|------------------------|-------------------------|---------------|
| 1 | TPS139-0400-1010-00-00 | Support Assy Lifepack15 | 10.5kg        |
| 2 | TPS139-0400-1030-00-00 | Support Assy Braun      | 3.9kg         |
| 3 | TPS139-0400-1020-00-00 | Oxylog3000 Support Assy | 6.9kg         |
| 4 | TPS139-0400-1040-00-00 | Support Assy Laerdal    | 4.56kg        |